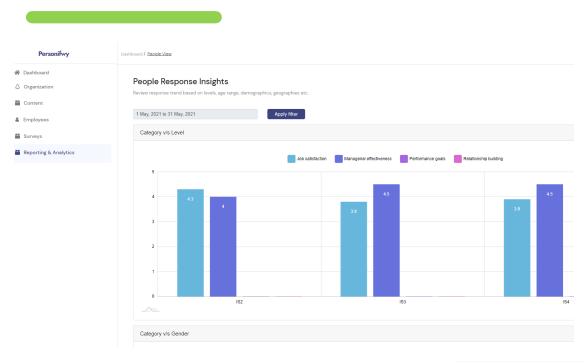

### **Create and Deep Dive into long surveys**

Create your own anytime long surveys and dive deep across to compare response on Gender, Level, Region, age range etc