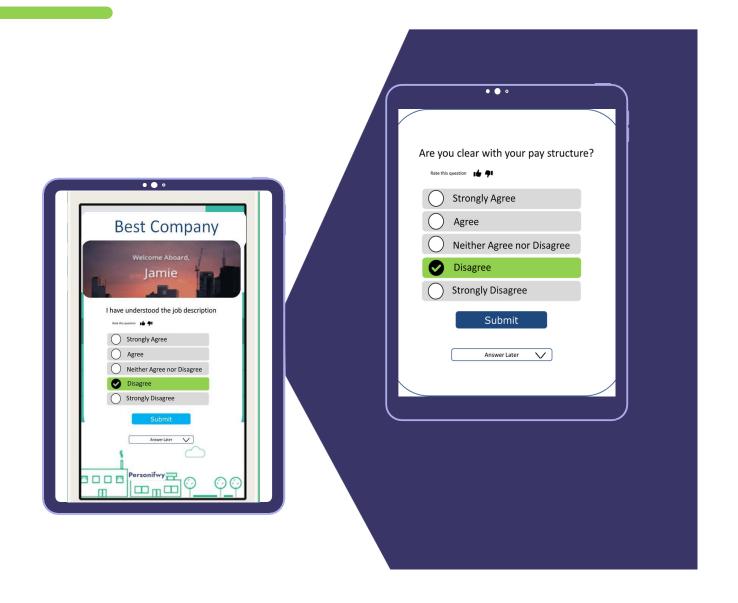

offer an AI based solution that captures employee pulse and drives engagement throughout the employee lifecycle







#### The Outcome

1

**Reduce Talent Acquisition Cost** by increasing your offer to joining ratio

2

Real time pulse to **increase performance and reduce attrition** 

3

<u>Personalized Nudging</u> & Continuous feedback mechanism to improve performance

## **One Platform for Multiple Use Cases**



## **Quick Look Into the Product**

#### **Employee Engagement Options**





×

Send Feedback

#### **Real Time Insights on every pulse**



### **Create and Deep Dive into long surveys**



Create your own anytime long surveys and dive deep across to compare response on Gender, Level, Region, age range etc



#### **Feedback Analytics**



## **Pulse Check During Hiring**



### **Analytics for Candidates**



#### **Robust Platform**

#### Drive Your Workforce Engagement with best in class solution



## ENTERPRISE-GRADE SECURITY

The platform is built on AWS cloud and provides security as per ISO standards.

It is provided as a SAAS

platform with options of Multi

Factor Authentication and

Authorization.



#### UNIQUE AI PLATFORM

It is powered by RAMAN(Radically Advance Machines and Neurals) solution that is designed in house to bring in new age analytics in an easily usable manner.



## CUSTOMIZATION &

INNOVATION

The platform offers easier ways to customize. Our product roadmap ensures adoption of new age technologies and designs.



#### **ACCESS TO EXPERTS**

We have got a great amount experts across various fields as our partners. Collectively w