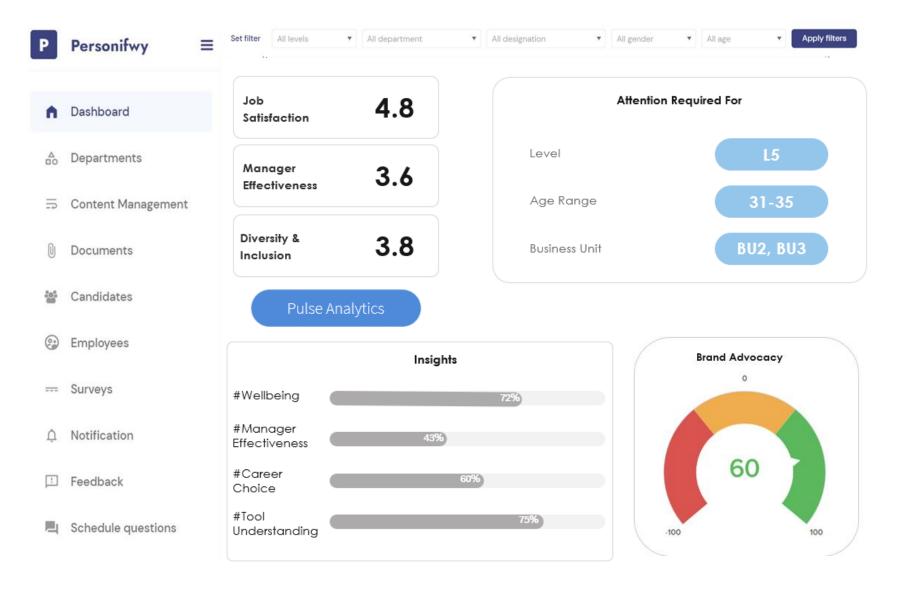

keep nudging to share their ideas, thoughts and align on vision time to time
- Unavailability of real time data driven correlation between employee engagement and business performance

#### **Integrated Approach to Employee Insight**

We offer an AI based solution that captures employee pulse and drives engagement throughout the employee lifecycle







#### The Outcome

1

**Reduce Talent Acquisition Cost** by increasing your offer to joining ratio

2

Real time pulse to **increase performance and reduce attrition** 

3

<u>Personalized Nudging</u> & Continuous feedback mechanism to improve performance

## **One Platform for Multiple Use Cases**



## **Quick Look Into the Product**

#### **Employee Engagement Options**





×

Send Feedback

#### **Real Time Insights on every pulse**



### **Create and Deep Dive into long surveys**



Create your own anytime long surveys and dive deep across to compare response on Gender, Level, Region, age range etc



#### **Feedback Analytics**



## **Pulse Check During Hiring**



### **Analytics for Candidates**



#### **Robust Platform**

#### Drive Your Workforce Engagement with best in class solution



## ENTERPRISE-GRADE SECURITY

The platform is built on AWS cloud and provides security as per ISO standards.

It is provided as a SAAS

platform with options of Multi

Factor Authentication and

Authorization.



#### UNIQUE AI PLATFORM

It is powered by RAMAN(Radically Advance Machines and Neurals) solution that is designed in house to bring in new age analytics in an easily usable manner.



## CUSTOMIZATION &

INNOVATION

T