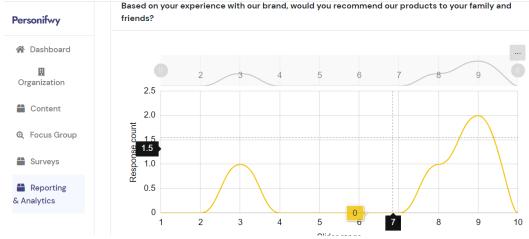

s performance

#### **Integrated Approach to Employee Insight**

We offer an AI based solution that captures employee pulse and drives engagement throughout the employee lifecycle







#### The Outcome

1

**Reduce Talent Acquisition Cost** by increasing your offer to joining ratio

2

Real time pulse to **increase performance and reduce attrition** 

3

<u>Personalized Nudging</u> & Continuous feedback mechanism to improve performance

## **One Platform for Multiple Use Cases**



## **Quick Look Into the Product**

#### **Employee Engagement Options**





×

Send Feedback

#### **Real Time Insights on every pulse**



### **Create and Deep Dive into long surveys**



Create your own anytime long surveys and dive deep across to compare response on Gender, Level, Region, age range etc



#### **Feedback Analytics**



## **Pulse Check During Hiring**



### **Analytics for Candidates**



#### **Robust Platform**

#### Drive Your Workforce Engagement with best in class solution



## ENTERPRISE-GRADE SECURITY

The platform is built on AWS cloud and provides security as per ISO standards.

It is provided as a SAAS

platform with options of Multi

Factor Authentication and

Authorization.



#### UNIQUE AI PLATFORM

It is powered by RAMAN(Radically Advance Machines and Neurals) solution that is designed in house to bring in new age analytics in an easily usable manner.



## CUSTOMIZATION &

INNOVATION

The platform offers easier ways to customize. Our product roadmap ensures adoption of new age technologies and designs.



#### **ACCESS TO EXPERTS**

We have got a great a