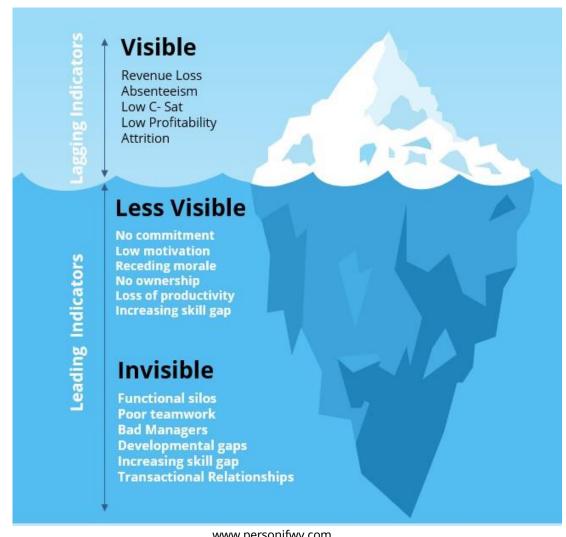

#### **Hidden Reasons of Disengagement**

Remote work has made managing workforce engagement into a crisis management