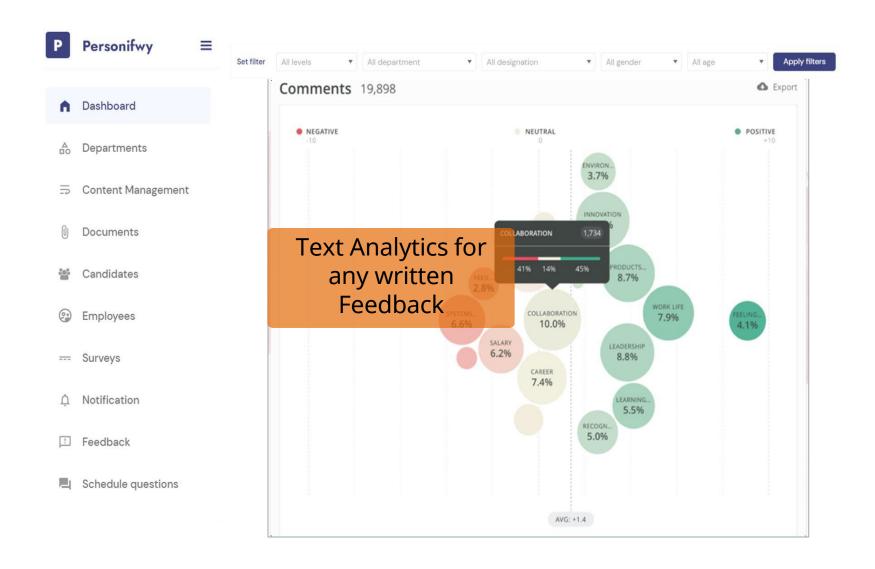

d Approach to Employee Insight**

We offer an AI based solution that captures employee pulse and drives engagement throughout the employee lifecycle







#### The Outcome

1

**Reduce Talent Acquisition Cost** by increasing your offer to joining ratio

2

Real time pulse to **increase performance and reduce attrition** 

3

<u>Personalized Nudging</u> & Continuous feedback mechanism to improve performance

## **One Platform for Multiple Use Cases**



## **Quick Look Into the Product**

#### **Employee Engagement Options**





×

Send Feedback

#### **Real Time Insights on every pulse**



### **Create and Deep Dive into long surveys**



Create your own anytime long surveys and dive deep across to compare response on Gender, Level, Region, age range etc



#### **Feedback Analytics**



## **Pulse Check During Hiring**



### **Analytics for Candidates**



#### **Robust Platform**

#### Drive Your Workforce Engagement with best in class solution



## ENTERPRISE-GRADE SECURITY

The platform is built on AWS cloud and provides security as per ISO standards.

It is provided as a SAAS

platform with options of Multi

Factor Authentication and

Authorization.



#### UNIQUE AI PLATFORM

It is powered by RAMAN(Radically Advance Machines and Neurals) solution that is designed in house to bring in new age analytics in an easily usable manner.



## CUSTOMIZATION &

INNOVATION

The platform offers easier ways to customize. Our product roadmap ensures adoption of new age technologies and designs.



#### **ACCESS TO EXPERTS**

We have got a great amount experts across various fi