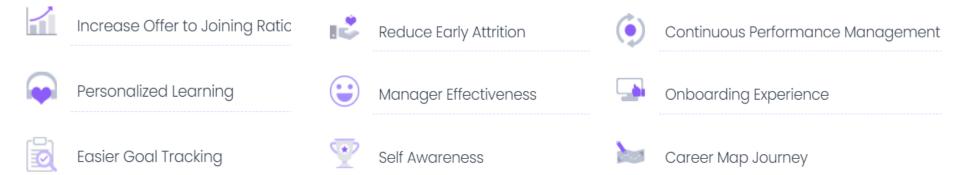

s made managing workforce engagement into a crisis management



#### **Difficulties Faced by Leadership**







- No easy way for leaders to keep nudging to share their ideas, thoughts and align on vision time to time
- Unavailability of real time data driven correlation between employee engagement and business performance

#### **Integrated Approach to Employee Insight**

We offer an AI based solution that captures employee pulse and drives engagement throughout the employee lifecycle







#### The Outcome

1

**Reduce Talent Acquisition Cost** by increasing your offer to joining ratio

2

Real time pulse to **increase performance and reduce attrition** 

3

<u>Personalized Nudging</u> & Continuous feedback mechanism to improve performance

## **One Platform for Multiple Use Cases**



## **Quick Look Into the Product**

#### **Employee Engagement Options**





×

Send Feedback

#### **Real Time Insights on every pulse**



### **Create and Deep Dive into long surveys**



Create your own anytime long surveys and dive deep across to compare response on Gender, Level, Region, age range etc



#### **Feedback Analytics**



## **Pulse Check During Hiring**



### **Analytics for Candidates**



#### **Robust Platform**

#### Drive Your Workforce Engagement with best in class solution



## ENTERPRISE-GRADE SECURITY

The platform is built on AWS cloud and provides security as per ISO standards.

It is provided as a SAAS

platform with options of Multi

Factor Authentication and

Authorization.



#### UNIQUE AI PLATFORM

It is powered by RAMAN(Radically Advance Machines