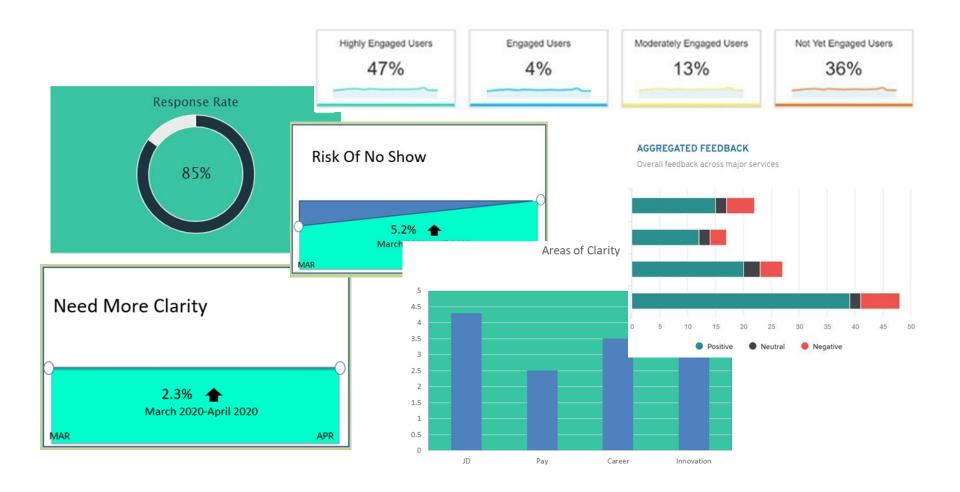

tures employee pulse and drives engagement throughout the employee lifecycle







#### The Outcome

1

**Reduce Talent Acquisition Cost** by increasing your offer to joining ratio

2

Real time pulse to **increase performance and reduce attrition** 

3

<u>Personalized Nudging</u> & Continuous feedback mechanism to improve performance

## **One Platform for Multiple Use Cases**



## **Quick Look Into the Product**

#### **Employee Engagement Options**





×

Send Feedback

#### **Real Time Insights on every pulse**



### **Create and Deep Dive into long surveys**



Create your own anytime long surveys and dive deep across to compare response on Gender, Level, Region, age range etc



#### **Feedback Analytics**



## **Pulse Check During Hiring**



### **Analytics for Candidates**



#### **Robust Platform**

#### Drive Your Workforce Engagement with best in class solution



## ENTERPRISE-GRADE SECURITY

The platform is built on AWS cloud and provides security as per ISO standards.

It is provided as a SAAS

platform with options of Multi

Factor Authentication and

Authorization.



#### UNIQUE AI PLATFORM

It is powered by RAMAN(Radically Advance Machines and Neurals) solution that is designed in house to bring in new age analytics in an easily usable manner.



## CUSTOMIZATION &

INNOVATION

The platform offers easier ways to customize. Our product roadmap ensures adoption of new age technologies and designs.



#### **ACCESS TO EXPERTS**

We have got a great amount experts across various fields as our partners. Collectively we can help you design, build and suc