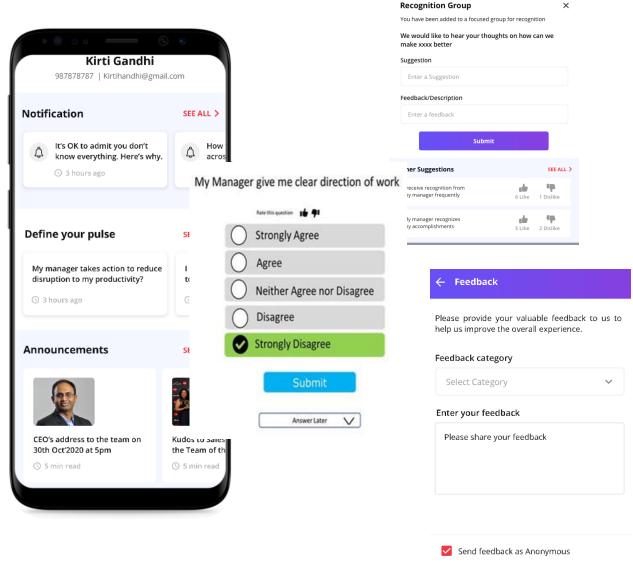

ulties Faced by Leadership**







- No easy way for leaders to keep nudging to share their ideas, thoughts and align on vision time to time
- Unavailability of real time data driven correlation between employee engagement and business performance

#### **Integrated Approach to Employee Insight**

We offer an AI based solution that captures employee pulse and drives engagement throughout the employee lifecycle







#### The Outcome

1

**Reduce Talent Acquisition Cost** by increasing your offer to joining ratio

2

Real time pulse to **increase performance and reduce attrition** 

3

<u>Personalized Nudging</u> & Continuous feedback mechanism to improve performance

## **One Platform for Multiple Use Cases**



## **Quick Look Into the Product**

#### **Employee Engagement Options**





×

Send Feedback

#### **Real Time Insights on every pulse**



### **Create and Deep Dive into long surveys**



Create your own anytime long surveys and dive deep across to compare response on Gender, Level, Region, age range etc



#### **Feedback Analytics**



## **Pulse Check During Hiring**



### **Analytics for Candidates**



#### **Robust Platform**

#### Drive Your Workforce Engagement with best in class solution



## ENTERPRISE-GRADE SECURITY

The platform is built on AWS cloud and provides security as per ISO standards.

It is provided as a SAAS

platform with options of Multi

Factor Authentication and

Authorization.



#### UNIQUE AI PLATFORM

It is powered by RAMAN(Radically Advance Machines and Neurals) solution that is designed in house to bring in new age analytics